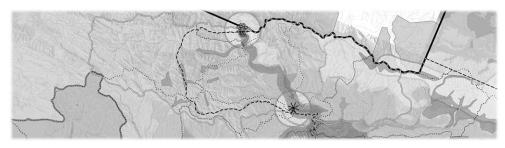

## **Summit Lake – Bell River Protected Area Boundary Proposal**

Following a recommendation from the North Yukon Regional Land Use Plan, Inukshuk prepared a report which examined boundary options for a new protected area in the North Richardson Mountains. The report presented four boundary scenarios and described the criteria that should be considered in establishing the boundary and the consequences of spatial trade-offs. The report recommendations captured the values and themes of the Special Management Area recommendation contained in the regional plan and considered how past, present and future land use activities may affect viable boundary options and park management under the Yukon Parks and Land Certainty Act.